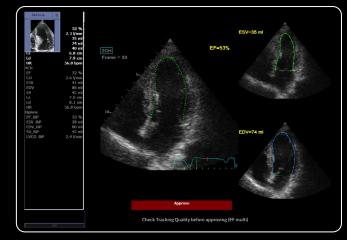

### Image gallery

L8-18i-RS Median Nerve with Follow Up Fusion

L6-12-RS Carotid with color Doppler

**3Sc-RS Auto Ejection Fraction** 

12L-RS Thyroid with color Doppler

L6-12-RS Jugular with B-Flow

3Sc-RS Cardiac Parasternal Long Axis