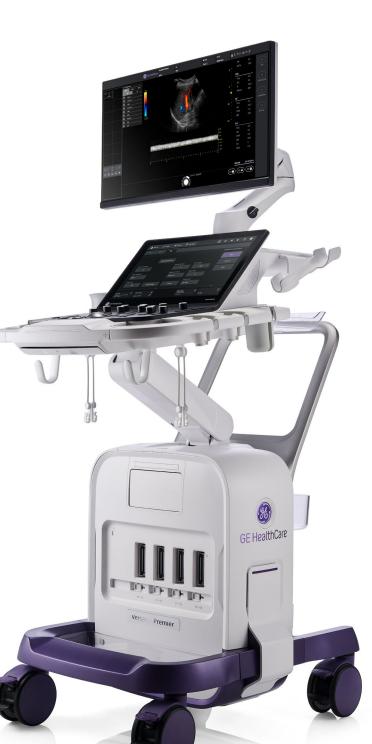

# Versana Premier<sup>™</sup>

Easy to use. Easy to learn. Easy to diagnose.

Some innovations feel so natural from the start, you wonder how you ever lived without them

Versana Premier is intended to be used in hospital or medical clinic. Use is restricted to environmental properties described in the user manual.

## **Versana Premier**

Easy to use. Easy to learn. Easy to diagnose.

Investing in and introducing a new ultrasound system to your practice can be a significant and challenging decision. Versana Premier helps clinicians enjoy the sophisticated yet familiar simplicity of an ultrasound system that feels natural from the start, making it easier than ever to deliver quality care to a wide range of patients every day.

Easy to use and easy to learn, Versana Premier lets clinicians easily and confidently diagnose a wide range of conditions. Whether you're working in an imaging center, general practice clinic, family doctor's office, or hospital, you can count on Versana Premier as a reliable and user-friendly ultrasound system designed to empower clinicians, enhance their efficiency, and provide optimal care, all with effortless productivity in mind.