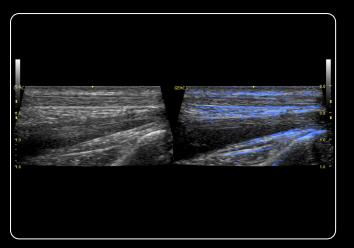

### Image gallery

L8-18i-RS Median Nerve with Follow Up Fusion

L6-12-RS Carotid with color Doppler

**3Sc-RS Auto Ejection Fraction** 

12L-RS Thyroid with color Doppler

L6-12-RS Jugular with B-Flow

3Sc-RS Cardiac Parasternal Long Axis

Evaluate blood flow for possible vessel-wall irregularities and more with *B-Flow*, *B-Flow Color*, and *Power Doppler Imaging* 

Leverage a wide range of transducers, including L4-20t-RS and IC9-RS, which produces high resolution images across clinical specialties or care areas