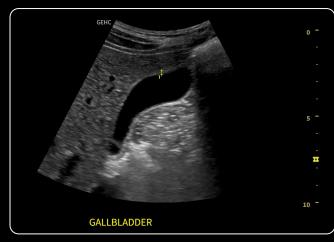

### Image gallery

C1-5-RS Gallbladder Wall Measurement

RAB2-6-RS Static 3D with V-Live 2.0

4C-RS BPD with SonoBiometry

L3-12-RS Breast Nodule with Auto Contour