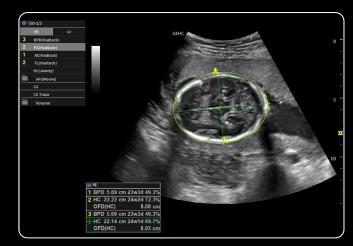

### Image gallery

L8-18i-RS Median Nerve with Follow Up Fusion

L6-12-RS Carotid with color Doppler

**3Sc-RS Auto Ejection Fraction** 

12L-RS Thyroid with color Doppler

L6-12-RS Jugular with B-Flow

3Sc-RS Cardiac Parasternal Long Axis