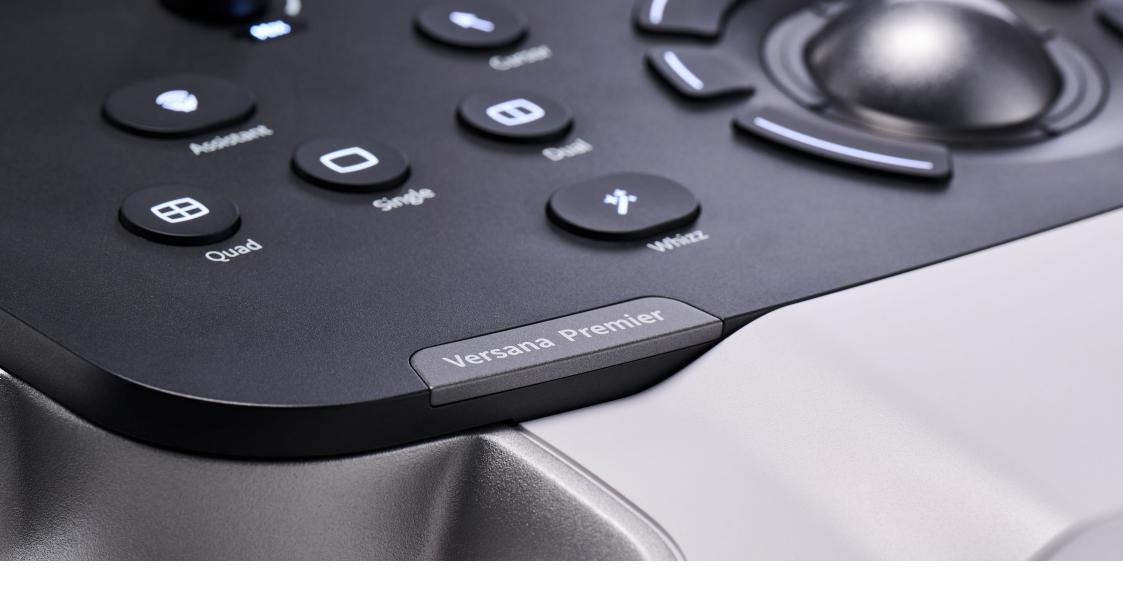

Create your own report templates with *Whizz Report* and import and display clinical guidelines for references while scanning with *Whizz Notes* 

Use new on-console features, such as *Assistant*, to fit seamlessly into your daily routine

Advanced design and capabilities to simplify operations and meet the needs of your practice and patients

Easily move the system around your facility with its portable design that is equipped with enhanced ergonomic updates, improved accessory management, and extended battery-powered scanning

#### **Ergonomics & hardware updates**