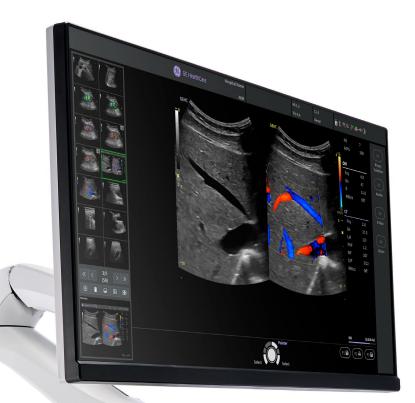

### Easy to diagnose

Powered by *VisionBoost Architecture*, Versana Premier is designed to provide optimal image quality day after day, patient after patient so users can accurately make decision and reach a diagnosis with the greatest of ease.

### Capture exceptional images with advanced clinical features to address challenging cases across clinical specialties and care areas

See faster *3D/4D Renderings*\* supported by an updated graphic and processing unit

Optimize images while scanning with *Whizz* clinical features and easily improve Color Doppler with *Whizz Color Flow* 

Effortlessly obtain the render start position with *Whizz RenderLive* to easily separate solid tissue in front of rendered objects for Static 3D/4D imaging

Evaluate blood flow for possible vessel-wall irregularities and more with *B-Flow*, *B-Flow Color*, and *Power Doppler Imaging* 

Leverage a wide range of transducers, including L4-20t-RS and IC9-RS, which produces high resolution images across clinical specialties or care areas