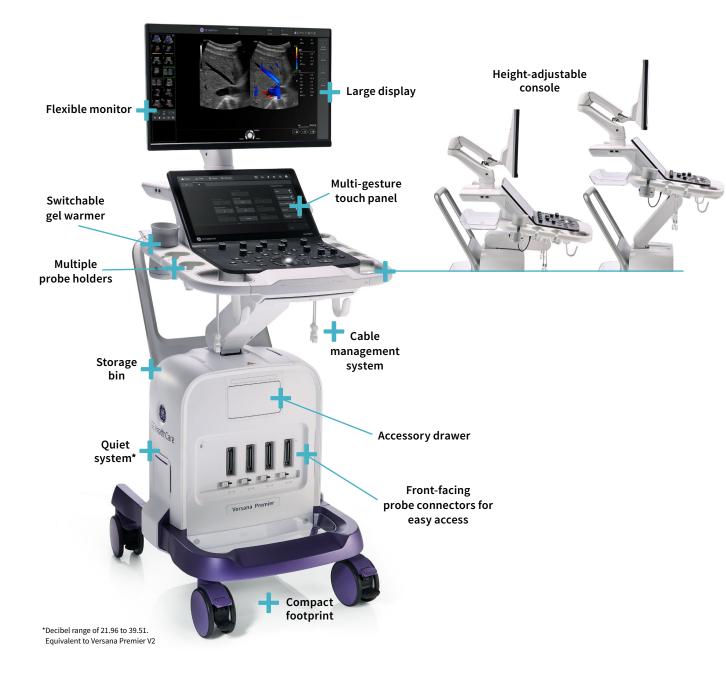

Advanced design and capabilities to simplify operations and meet the needs of your practice and patients

Easily move the system around your facility with its portable design that is equipped with enhanced ergonomic updates, improved accessory management, and extended battery-powered scanning

#### **Ergonomics & hardware updates**