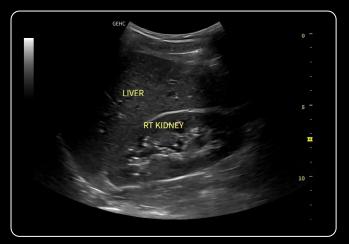

Assess liver, thyroid, and breast nodules with Productivity Packages leveraging *LI-RADS*, *TI-RADS*,<sup>®</sup> and *BI-RADS*<sup>®</sup> criteria

Use automated labeling of the right kidney, gallbladder, and liver in the RUQ with *Whizz Label* 