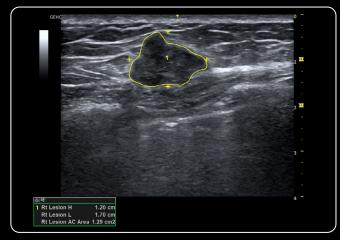

### Image gallery

C1-5-RS Gallbladder Wall Measurement

RAB2-6-RS Static 3D with V-Live 2.0

4C-RS BPD with SonoBiometry

L3-12-RS Breast Nodule with Auto Contour

Assess liver, thyroid, and breast nodules with Productivity Packages leveraging *LI-RADS*, *TI-RADS*,<sup>®</sup> and *BI-RADS*<sup>®</sup> criteria

Use automated labeling of the right kidney, gallbladder, and liver in the RUQ with *Whizz Label* 