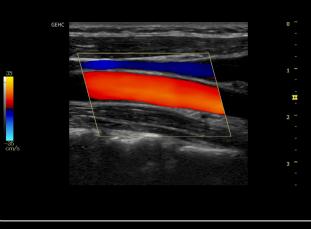

### Image gallery

L8-18i-RS Median Nerve with Follow Up Fusion

L6-12-RS Carotid with color Doppler

**3Sc-RS Auto Ejection Fraction** 

12L-RS Thyroid with color Doppler

L6-12-RS Jugular with B-Flow

3Sc-RS Cardiac Parasternal Long Axis

Evaluate blood flow for possible vessel-wall irregularities and more with *B-Flow*, *B-Flow Color*, and *Power Doppler Imaging* 

Leverage a wide range of transducers, including L4-20t-RS and IC9-RS, which produces high resolution images across clinical specialties or care areas