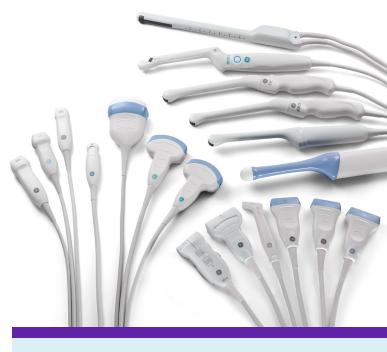

Evaluate blood flow for possible vessel-wall irregularities and more with *B-Flow*, *B-Flow Color*, and *Power Doppler Imaging* 

Leverage a wide range of transducers, including L4-20t-RS and IC9-RS, which produces high resolution images across clinical specialties or care areas

Easily compare current and prior exams and track treatment progress with *Follow-Up Tool* 

Effortlessly adapt to various care scenarios with a wide range of probes<sup>\*\*</sup>