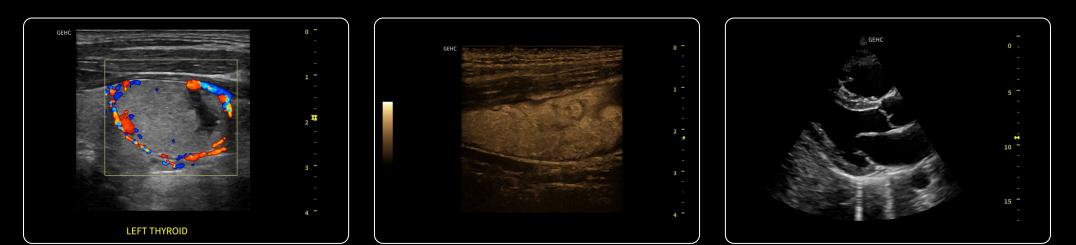

### Image gallery

C1-5-RS Gallbladder Wall Measurement

RAB2-6-RS Static 3D with V-Live 2.0

4C-RS BPD with SonoBiometry

L3-12-RS Breast Nodule with Auto Contour

### Image gallery

L8-18i-RS Median Nerve with Follow Up Fusion

L6-12-RS Carotid with color Doppler

**3Sc-RS Auto Ejection Fraction** 

12L-RS Thyroid with color Doppler

L6-12-RS Jugular with B-Flow

3Sc-RS Cardiac Parasternal Long Axis